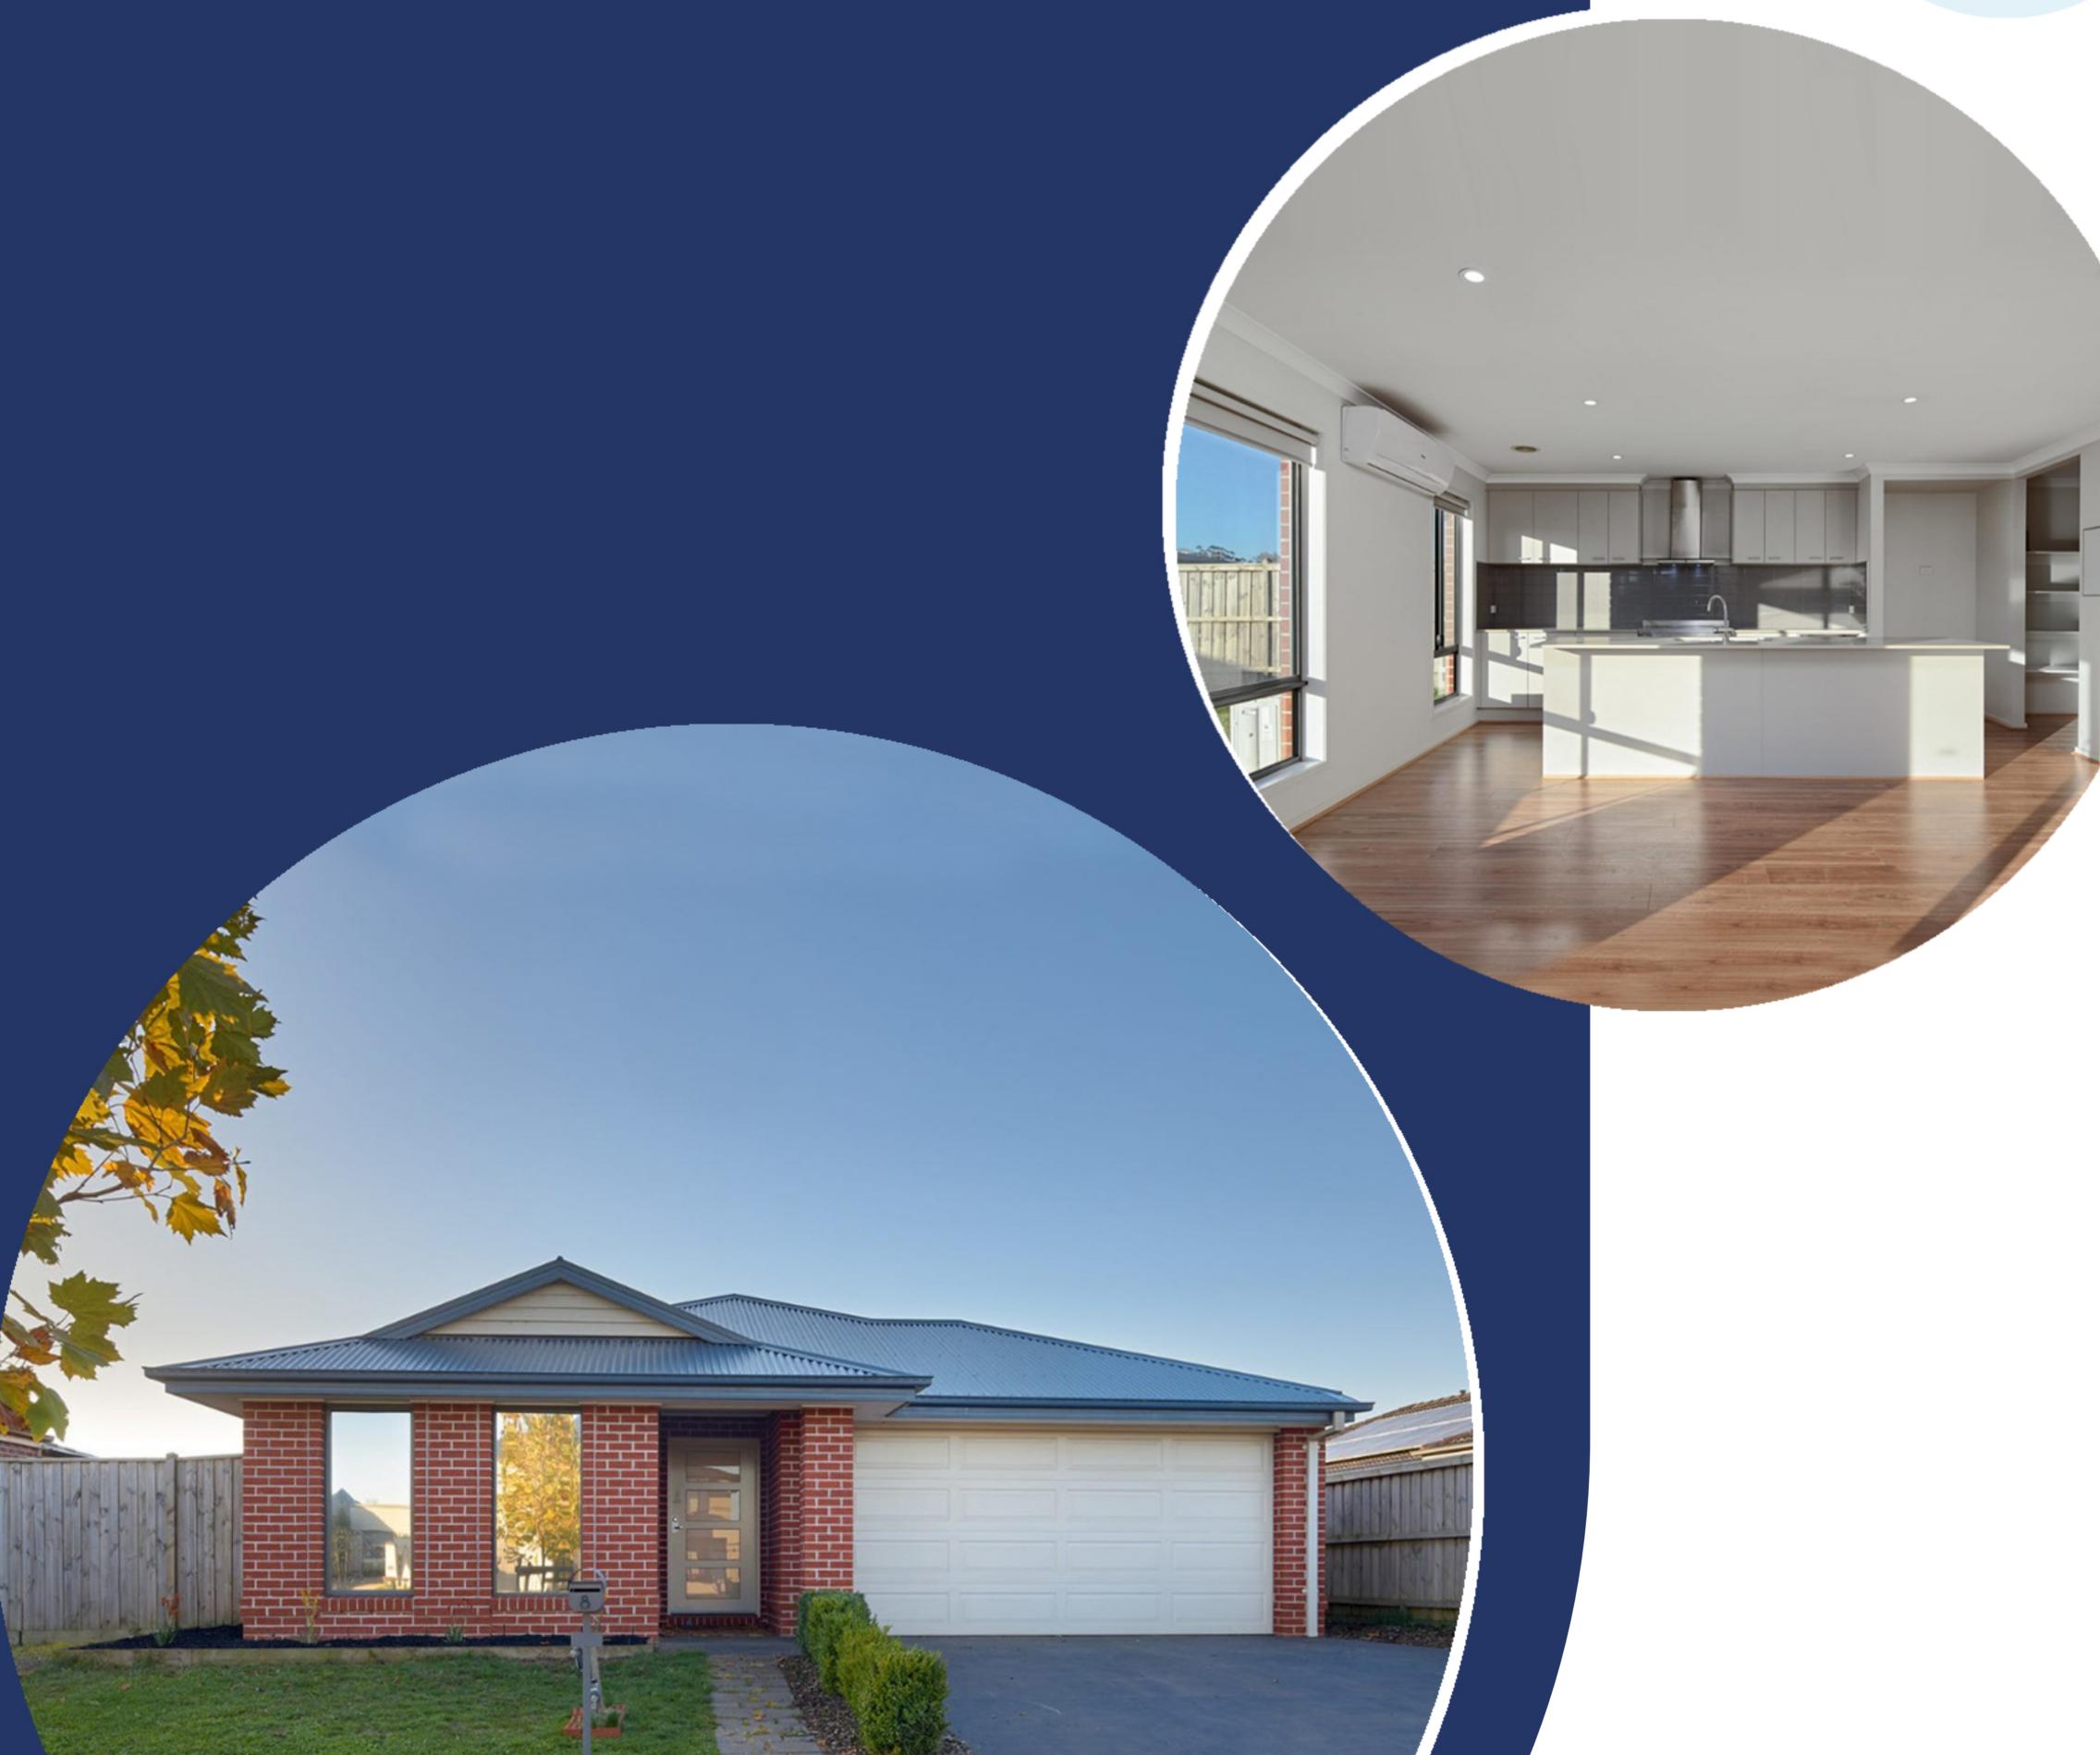

SIL/STA/MTA VACANCIES AVAILABLE

Paramount Drive, Warragul, Vic 3820

## **FEATURES**

- Specious 4 bedrooms
- Contains a large living area and Theater
- Kitchen with updated appliances
- Covered outdoor seating areas for relaxation
- Accessible bathroom
- Availability of broadband internet and pay TV access
- Proximity to beautiful gardens and reserves
- This home is just a stone's throw from beautiful parkland
- Located in a peaceful and family-friendly neighbourhood
- Close to warragul shopping plaza