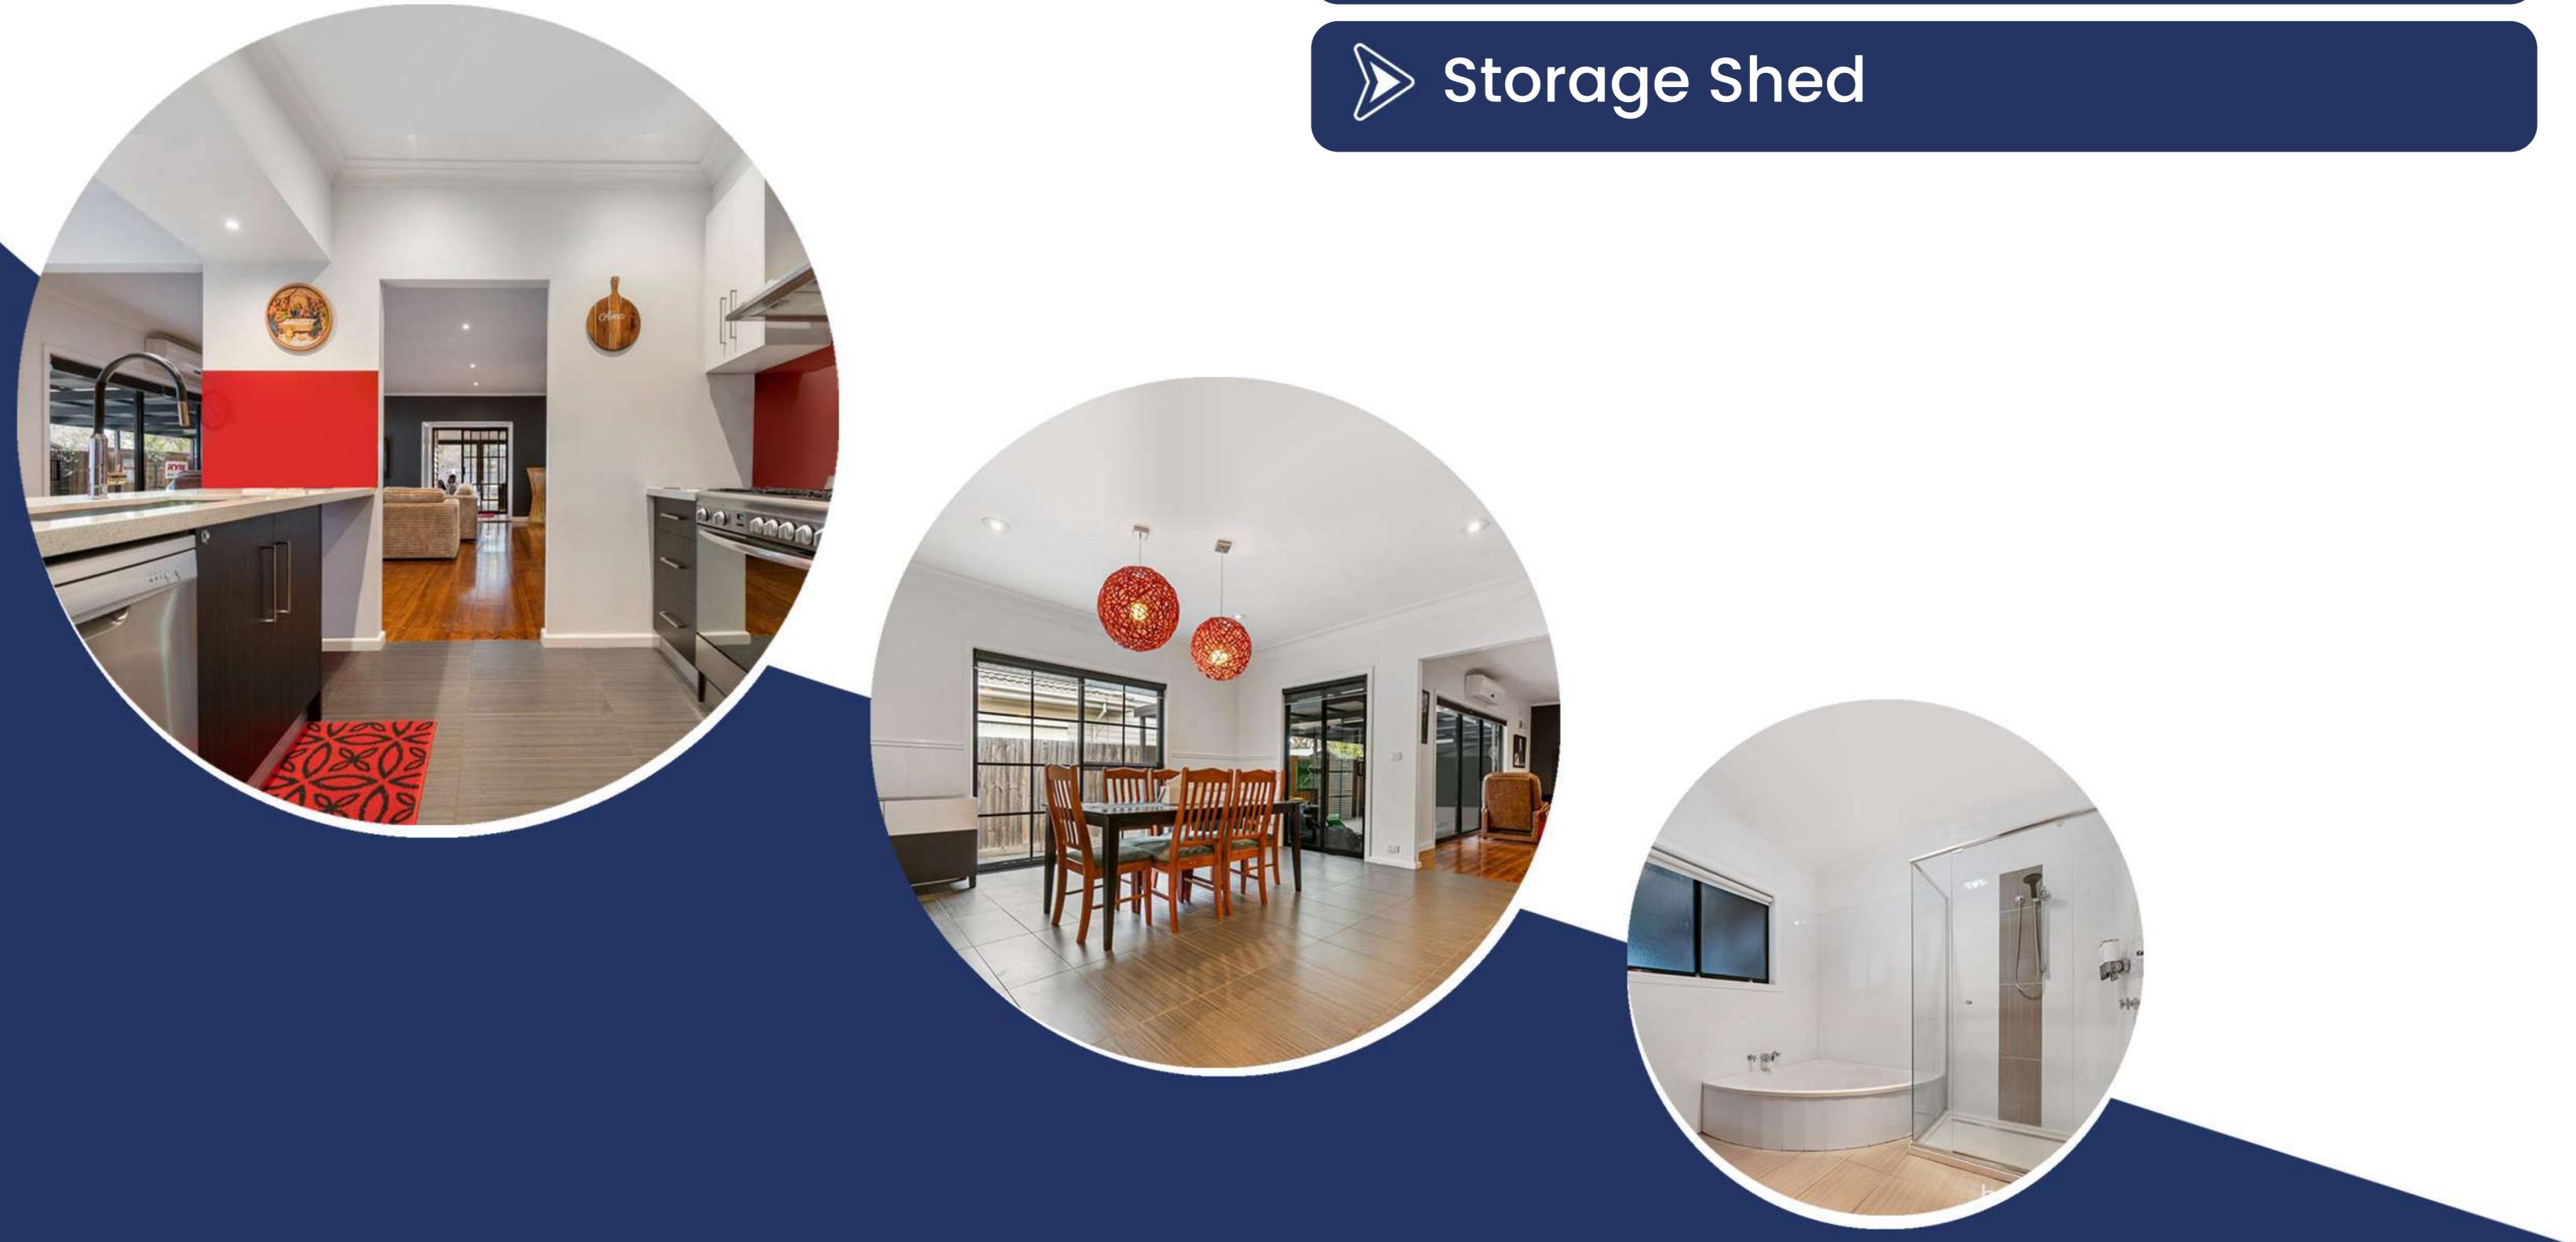

#### Second Kitchen in the outdoor entertainment area

Wood fire pizza oven

Ducted heating

Air conditioning

#### Glass Splash back

Undercover carport

#### >> 900 mm S/S appliances inc D/W