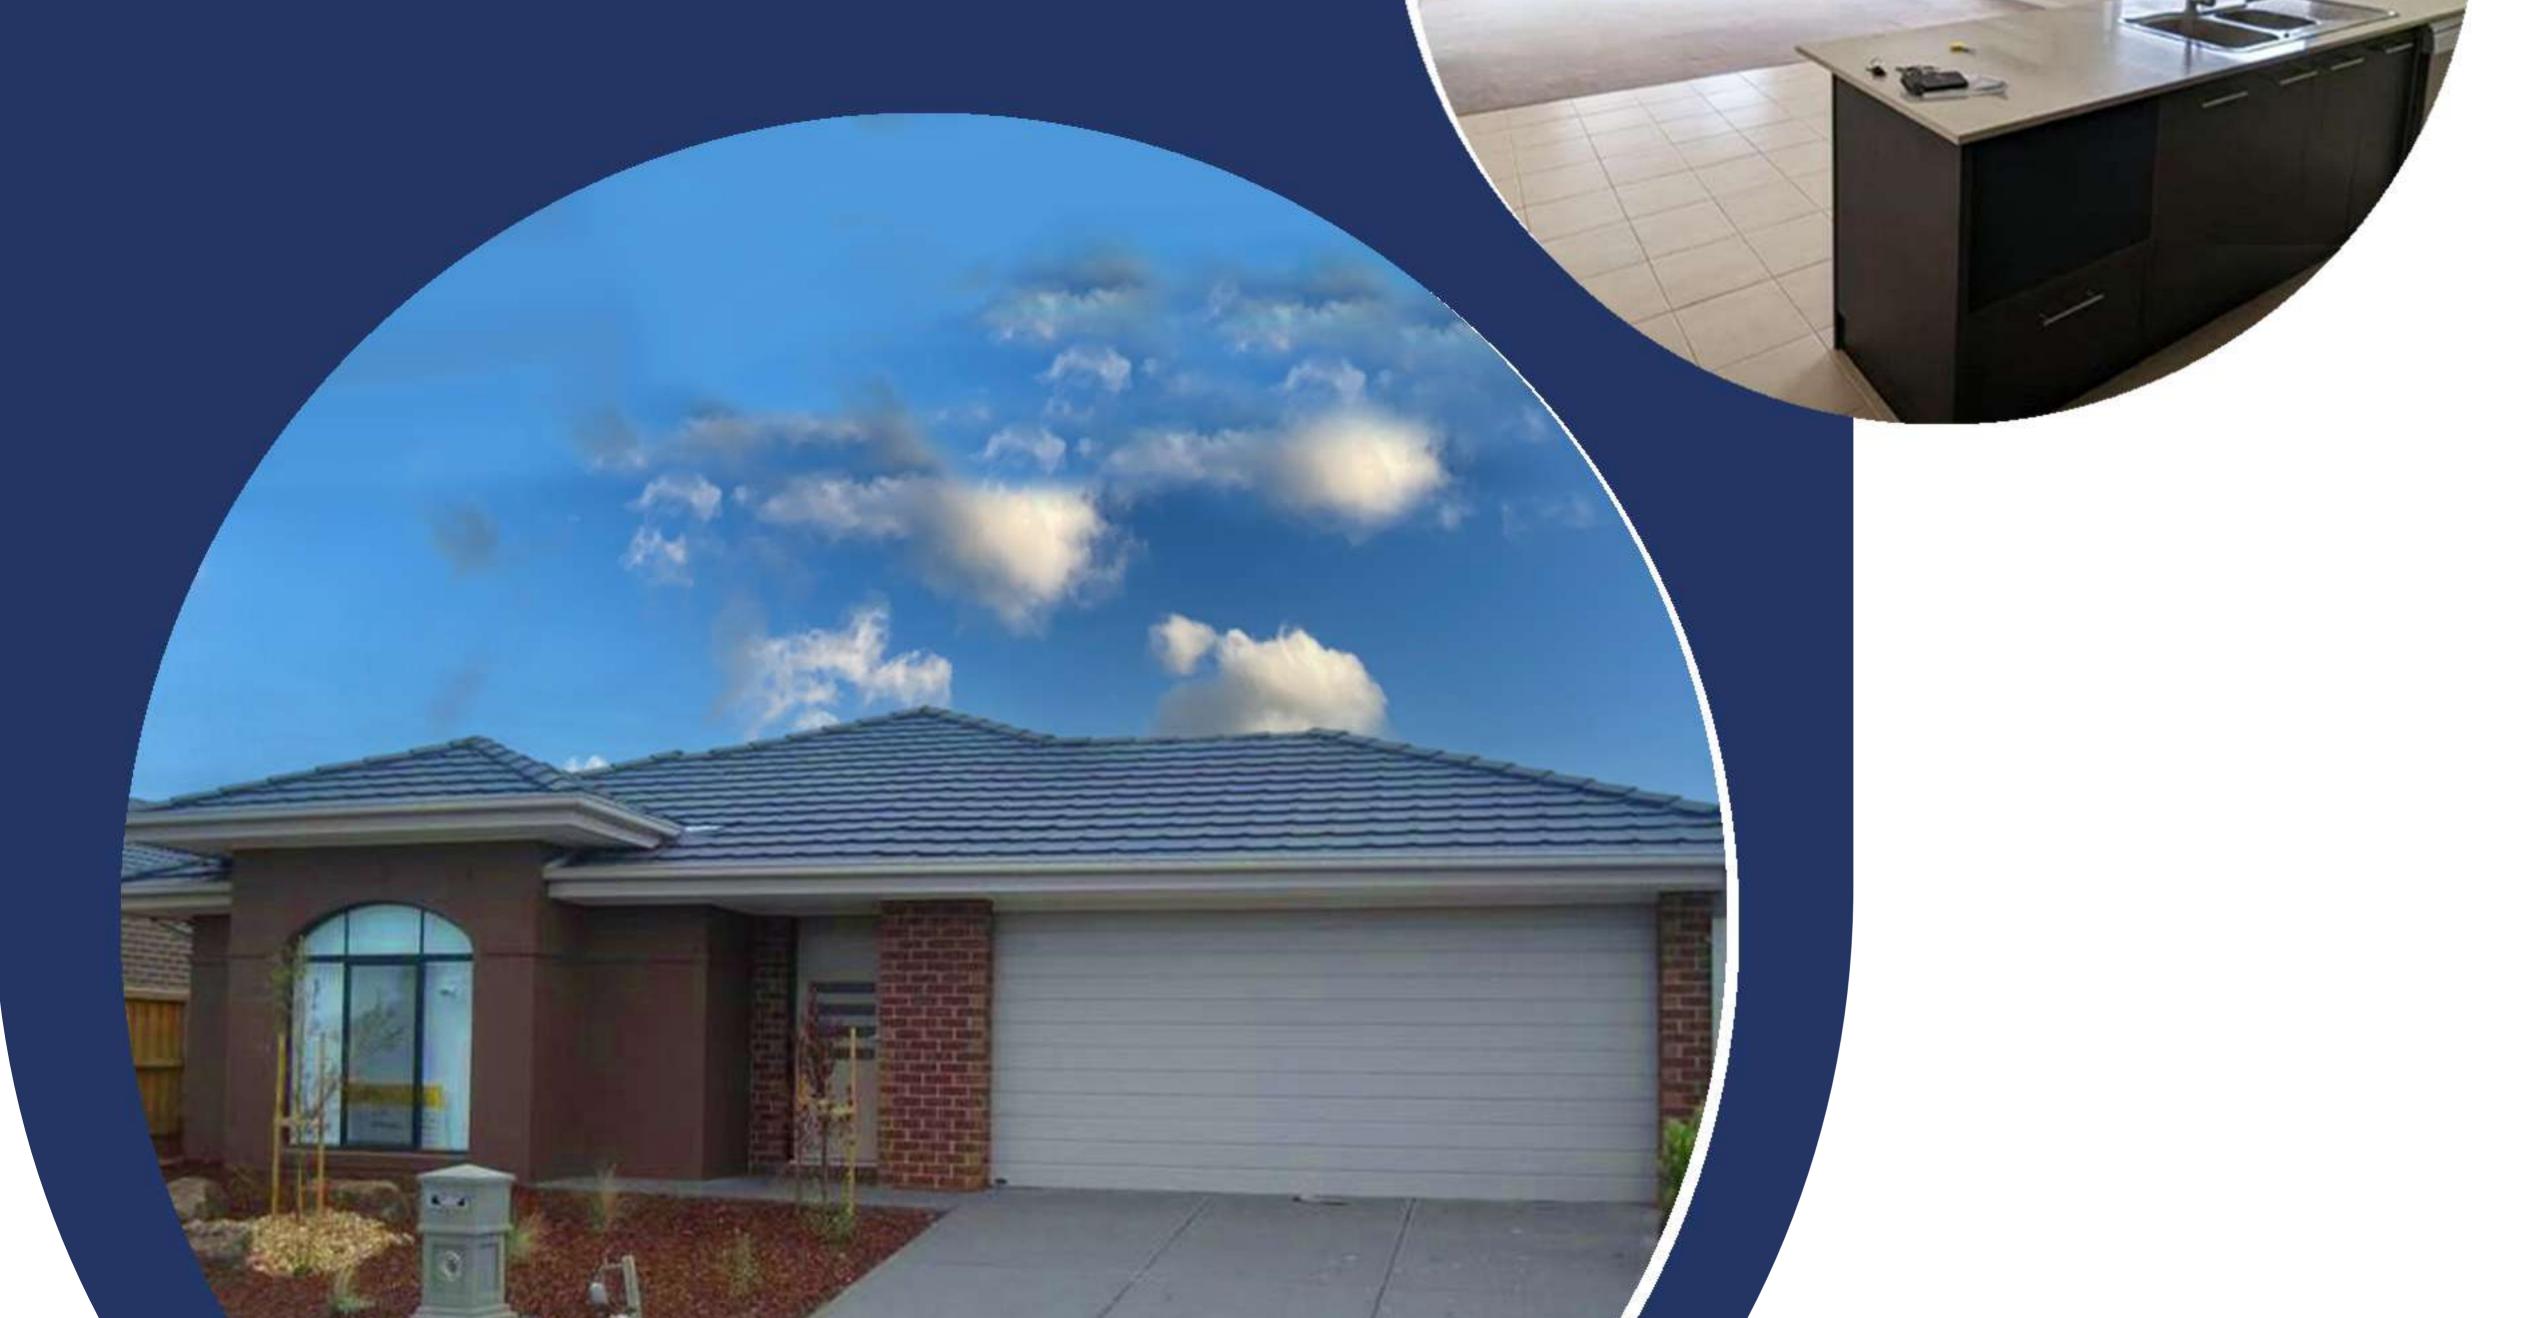

# Double garage

#### Spacious bedrooms

Master with full ensuite (in double vanity), Walk-in robe,

Built in robes to remaining bedrooms

Spacious enclosed study (or 4th bedroom), carpeted formal lounge

kitchen with stainless steel

Combined meals/family /living area, ducted heating, air conditioning,

appliances (900mm stove top, range hood & 600mm oven),

Internal access to the remote double garage,

Alarm and low maintenance front and rear yards.

Inspections will impress.

Only minutes to Public Transport, Shops, Parks and Local Schools!