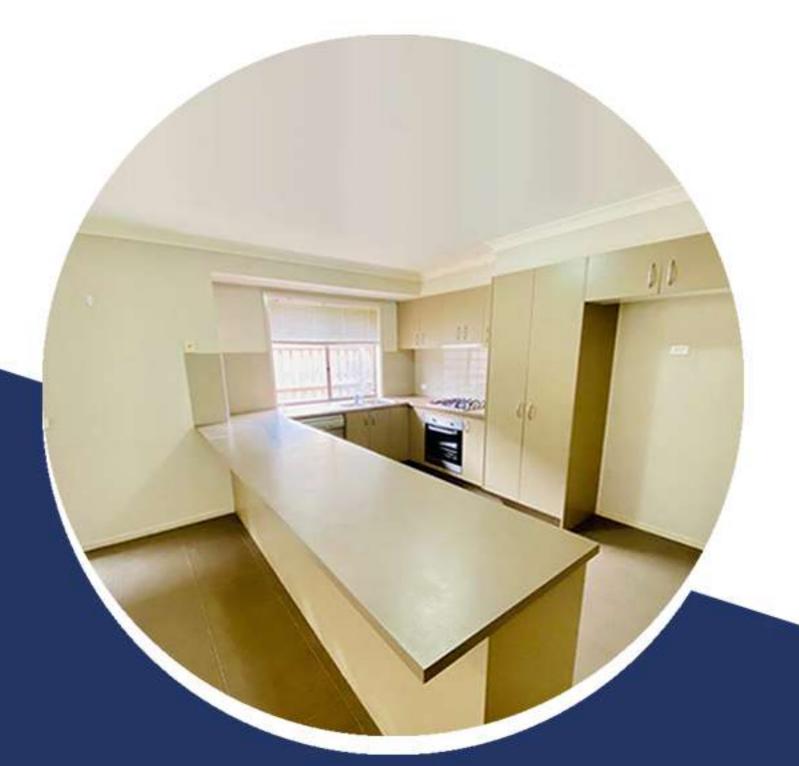

## **FEATURES**

- Generous Sized Master Bedroom with WIR and En-suite
- Three Additional Well-Portioned Bedrooms with BIR
- Central Bathroom and Toilet
- Smooth Flowing Meals and Living area, great for Hosting Guests and Family
- Open Plan Kitchen with Stainless Steel Appliances including Dishwasher
- Large Separate Laundry
- Ducted Heating throughout the Home
- Split System Cooling In the Living
- Remote Controlled Access to Double Car Garage
- Outdoor Alfresco with Low Maintenance Backyard