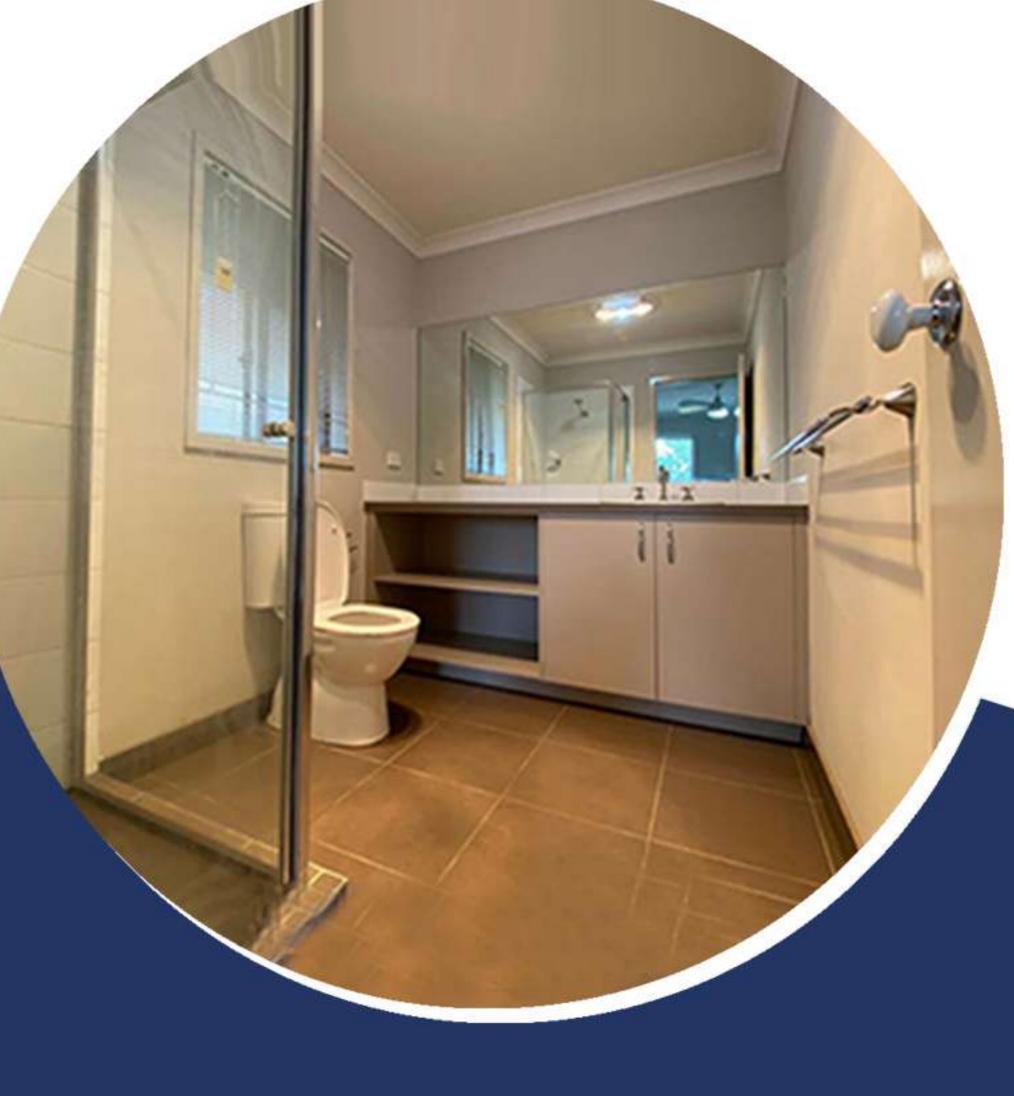

## **FEATURES**

- Generous Sized Master Bedroom with WIR and En-suite
- Three Additional Well-Portioned Bedrooms with BIR
- Central Bathroom and Toilet
- Smooth Flowing Meals and Living area, great for Hosting Guests and Family
- Open Plan Kitchen with Stainless Steel Appliances including Dishwasher
- Large Separate Laundry
- Ducted Heating throughout the Home
- Split System Cooling In the Living
- Remote Controlled Access to Double Car Garage
- Outdoor Alfresco with Low Maintenance Backyard