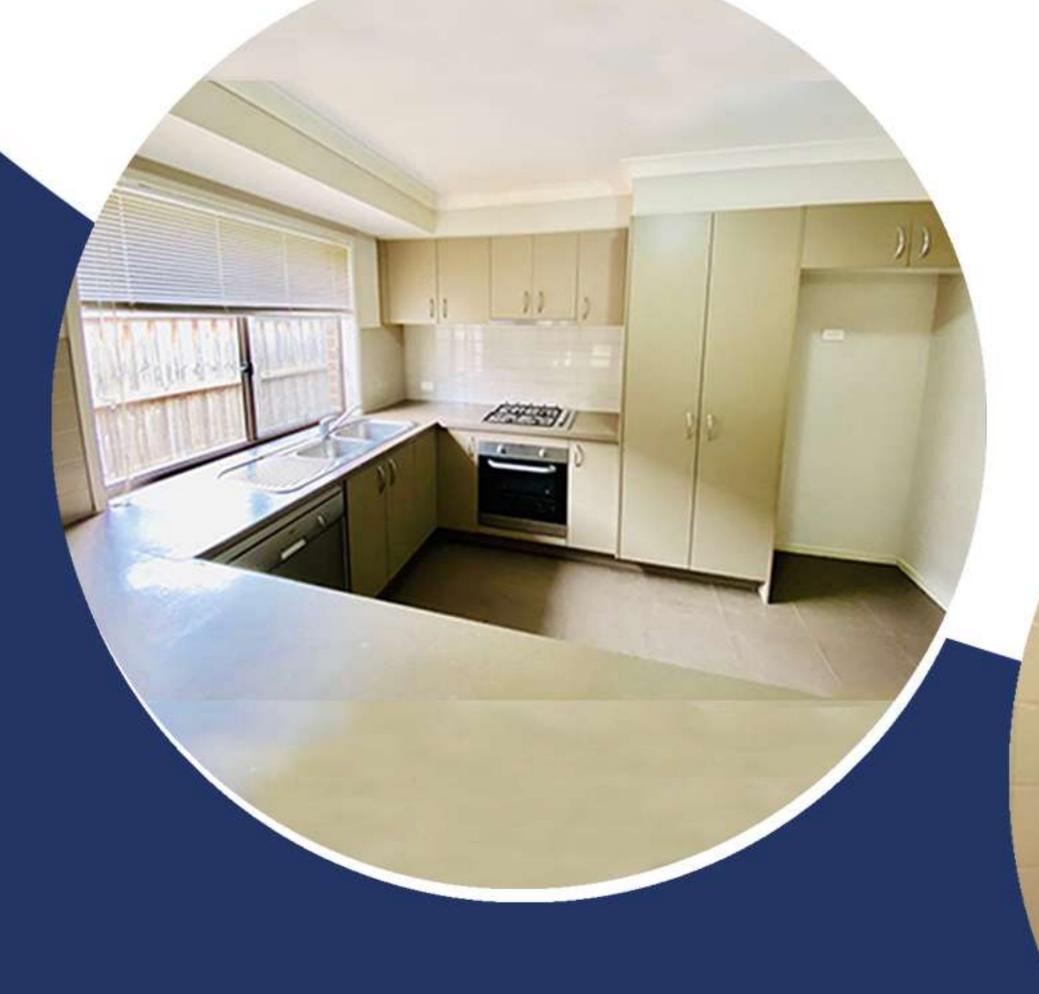

## **FEATURES**

- Generous Sized Master Bedroom with WIR and En-suite
- Three Additional Well-Portioned Bedrooms with BIR
- Central Bathroom and Toilet
- Smooth Flowing Meals and Living area, great for Hosting Guests and Family
- Open Plan Kitchen with Stainless Steel Appliances including Dishwasher
- Large Separate Laundry
- Ducted Heating throughout the Home
- Split System Cooling In the Living
- Remote Controlled Access to Double Car Garage
- Outdoor Alfresco with Low Maintenance Backyard